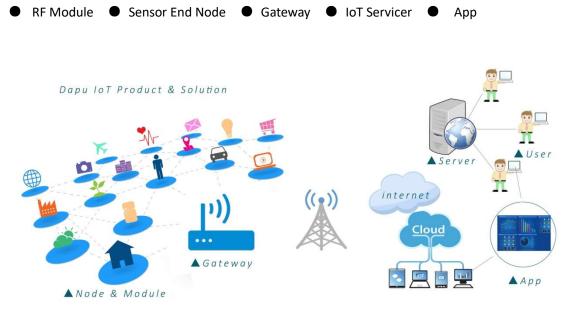

# IoT Product & Solution

Dapu specialize in IoT product and solution with LoRa, NBIOT, Zigbee and other technology. Dapu supply the Product as:

#### IoT Gateway

RG-XXXX series is a gateway which is designed to meet the needs of M2M and IoT service operators. IoT Gateway makes easier the set-up of the network and end-points functioning. It reduces also the infrastructure costs and enables a compatibility with existing internet related protocols and thus, allows the

## • Application

The Internet of Things is transforming every corner of life: the home, the office, city streets and beyond. IoT products give us greater control over door locks, lights and appliances;

Dapu supply the best and most popular IoT solution, from smart home devices to enterprise platforms to the software and tools you need to build your own smart, connected product.