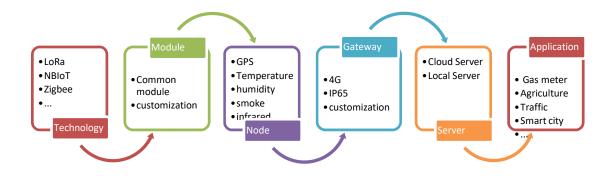

# IoT Product & Solution

Dapu specialize in IoT product and solution with LoRa, NBIOT, Zigbee and other technology. Dapu supply the Product as:

### RF Module

The RM-XXXX series is a secure CE/FCC certified, low-power RF module, that provides long-range, low bit rate transmitting data to RF allocations.

With the functionality implemented, the RM-XXXX providing bi-directional data communication up to 15Km line-of-sight and over 2Km into harsh environment or more.

#### • Sensor Node

The RN-XXXX series is a sensor node which is a component of a larger IoT network of sensors. Each node in the IoT network is responsible for collecting data about the environment around it and sending that data to processors in the network.

There are a number of different environmental conditions in which a

sensor node can detect changes. GPS, Smoke, Infrared, humidity, Temperature and pressure changes are some of the most common.

#### IoT Gateway

RG-XXXX series is a gateway which is designed to meet the needs of M2M and IoT service operators. IoT Gateway makes easier the set-up of the network and end-points functioning. It reduces also the infrastructure costs and enables a compatibility with existing internet related protocols and thus, allows the

## • Application

The Internet of Things is transforming every corner of life: the home, the office, city streets and beyond. IoT products give us greater control over door locks, lights and appliances;