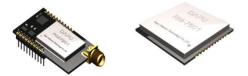

### RF Module

The RM-XXXX series is a secure CE/FCC certified, low-power RF module, that provides long-range, low bit rate transmitting data to RF allocations.

With the functionality implemented, the RM-XXXX providing bi-directional data communication up to 15Km line-of-sight and over 2Km into harsh environment or more.

The secure transmission with security protocols such as 'packet engine up to 256 bytes with CRC', the long battery by fitting with ultra low power consumption transceiver and MCU, the easier connectivity with superior transmit power and receive sensitivity.